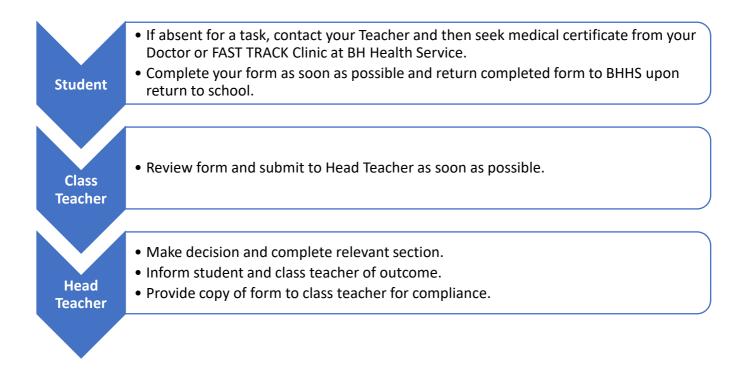

## Stage 6 Illness/Misadventure/Extension Process

The Stage 6 Illness/Misadventure/Extension Form is to be completed by a student who has a **genuine reason(s)** <u>NOT</u> to be awarded a <u>ZERO</u> mark in an assessment task in relation to the following:

- a) Failure to submit an assessment task on time.
- b) Absent for an assessment task or exam due to 'accident, illness or misadventure'.
- c) Extenuating circumstances exist in order to be granted an extension.

## Stage 6 Illness/Misadventure/Extension Request Form

## This form must be submitted to the Head Teacher as soon as possible

| Student Name:                 |                             | Course:                          |                         |
|-------------------------------|-----------------------------|----------------------------------|-------------------------|
| Teacher:                      |                             | Date of submission of this form: |                         |
| Task for which you are seekin | g special consideration:    |                                  |                         |
| Date task originally due:     |                             |                                  |                         |
| Are you seeking special consi |                             |                                  |                         |
| Illness                       | Misadventure                | 🔲 Genuine rea                    | son for extension       |
| Provide details of and reason | s for your request: (Attacl | h all necessary medical          | or other documentation) |
|                               |                             |                                  |                         |
|                               |                             |                                  |                         |
|                               |                             |                                  |                         |
|                               |                             |                                  |                         |
|                               |                             |                                  |                         |
| Student Signature:            |                             | Date:                            |                         |
| Parent/Carer Signature:       |                             | Date:                            |                         |
|                               |                             |                                  |                         |
| BHHS Staff use only           |                             |                                  |                         |
| Decision:                     |                             |                                  |                         |
| New due date:                 |                             | Signature:                       |                         |
| Decision communicated to St   | udent by:                   | D                                | ate:                    |
| Deputy Principal Signature:   |                             |                                  |                         |
| Further information           |                             |                                  |                         |
| Broken Hill High School       |                             |                                  |                         |
| Garnet Street BROKEN HILL     | NSW 2880                    |                                  |                         |
| Phone: 08 8088 1522           |                             |                                  |                         |
| Fax: 08 8087 8267             |                             |                                  |                         |
| Email: brokenhill-h.school@   | det.nsw.edu.au              |                                  |                         |